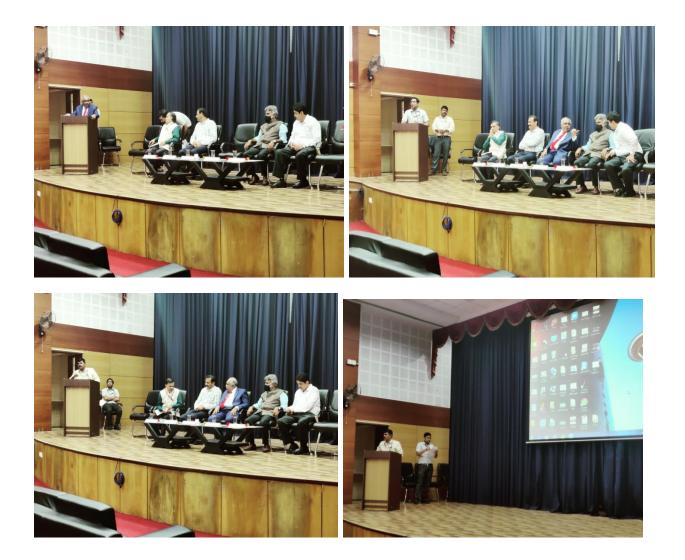

#### **ವಿಷಯ:** ಒಂದು ದಿನದ ಕಾರ್ಯಾಗಾರವನ್ನು ಕುರಿತು \*\* \*\* \*\*

ಮೇಲ್ಕಂಡ ವಿಷಯಕ್ಕೆ ಸಂಬಂಧಿಸಿದಂತೆ, ವಿವಿಧ ಮೌಲ್ಯೀಕರಣ ಸಂಸ್ಥೆಗಳಿಗೆ ವಿಶ್ವವಿದ್ಯಾನಿಲಯದ ಮಾಹಿತಿಯನ್ನು ಸಮರ್ಪಕವಾಗಿ ಸಲ್ಲಿಸುವ ನಿಟ್ಟಿನಲ್ಲಿ 'ದತ್ತಾಂಶ ಸಂಗ್ರಹಣೆ ಮತ್ತು ನಿರ್ವಹಣೆಯಲ್ಲಿ ಗುಣಾತ್ಮಕತೆ' ಎಂಬ ವಿಷಯವನ್ನು ಕುರಿತು ಒಂದು ದಿನದ ಕಾರ್ಯಾಗಾರವನ್ನು ಮಾನಸಗಂಗೋತ್ರಿಯ ವಿಜ್ಞಾನ ಭವನದ 06-12-2021ರಂದು ಯುಜಿಸಿ-ಹೆಚ್.ಆರ್.ಡಿ.ಸಿ. ಸಹಯೋಗದೊಂದಿಗೆ ಸಭಾಂಗಣದಲ್ಲಿ ದಿನಾಂಕ ಏರ್ಪಡಿಸಲಾಗಿದೆ. ಕಾರ್ಯಾಗಾರವನ್ನು ಸನ್ಮಾನ್ಯ ಕುಲಪತಿಗಳಾದ ಪ್ರೊ. ಜಿ. ಹೇಮಂತ ಕುಮಾರ್ ಅವರು ಅಂದು ಬೆಳಗ್ಗೆ 10.45ಕ್ಕೆ ಉದ್ಘಾಟಿಸಲಿದ್ದಾರೆ.

## **One Day Workshop on 'Quality in Data Collection and Management'**

## One Day Workshop on 'Quality in Data Collection and Management'

### **One Day Workshop on 'Quality in Data Collection and Management'**