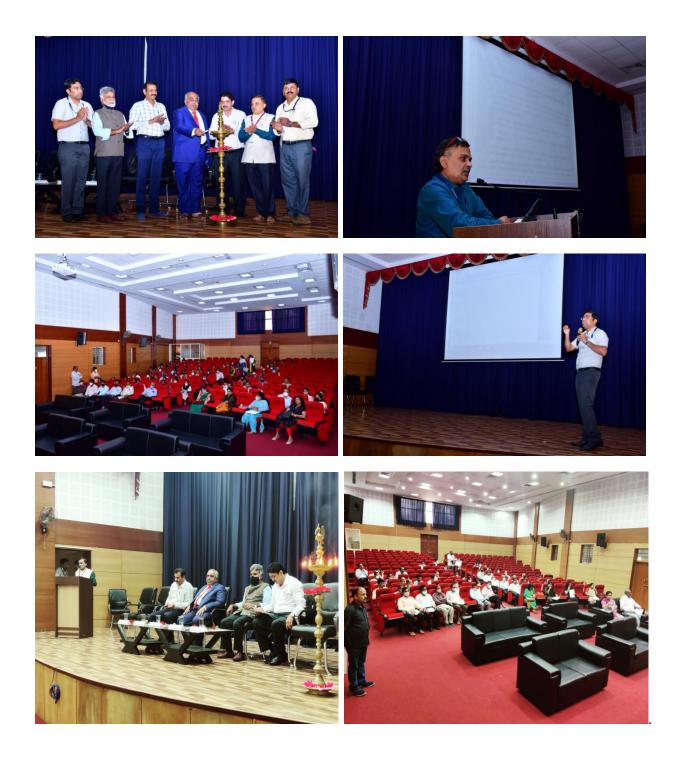

#### **ವಿಷಯ:** ಒಂದು ದಿನದ ಕಾರ್ಯಾಗಾರವನ್ನು ಕುರಿತು \*\* \*\* \*\*

ಮೇಲ್ಕಂಡ ವಿಷಯಕ್ಕೆ ಸಂಬಂಧಿಸಿದಂತೆ, ವಿವಿಧ ಮೌಲ್ಯೀಕರಣ ಸಂಸ್ಥೆಗಳಿಗೆ ವಿಶ್ವವಿದ್ಯಾನಿಲಯದ ಮಾಹಿತಿಯನ್ನು ಸಮರ್ಪಕವಾಗಿ ಸಲ್ಲಿಸುವ ನಿಟ್ಟಿನಲ್ಲಿ 'ದತ್ತಾಂಶ ಸಂಗ್ರಹಣೆ ಮತ್ತು ನಿರ್ವಹಣೆಯಲ್ಲಿ ಗುಣಾತ್ಮಕತೆ' ಎಂಬ ವಿಷಯವನ್ನು ಕುರಿತು ಒಂದು ದಿನದ ಕಾರ್ಯಾಗಾರವನ್ನು ಮಾನಸಗಂಗೋತ್ರಿಯ ವಿಜ್ಞಾನ ಭವನದ 06-12-2021ರಂದು ಯುಜಿಸಿ-ಹೆಚ್.ಆರ್.ಡಿ.ಸಿ. ಸಹಯೋಗದೊಂದಿಗೆ ಸಭಾಂಗಣದಲ್ಲಿ ದಿನಾಂಕ ಏರ್ಪಡಿಸಲಾಗಿದೆ. ಕಾರ್ಯಾಗಾರವನ್ನು ಸನ್ಮಾನ್ಯ ಕುಲಪತಿಗಳಾದ ಪ್ರೊ. ಜಿ. ಹೇಮಂತ ಕುಮಾರ್ ಅವರು ಅಂದು ಬೆಳಗ್ಗೆ 10.45ಕ್ಕೆ ಉದ್ಘಾಟಿಸಲಿದ್ದಾರೆ.

## **One Day Workshop on 'Quality in Data Collection and Management'**

## One Day Workshop on 'Quality in Data Collection and Management'

### **One Day Workshop on 'Quality in Data Collection and Management'**